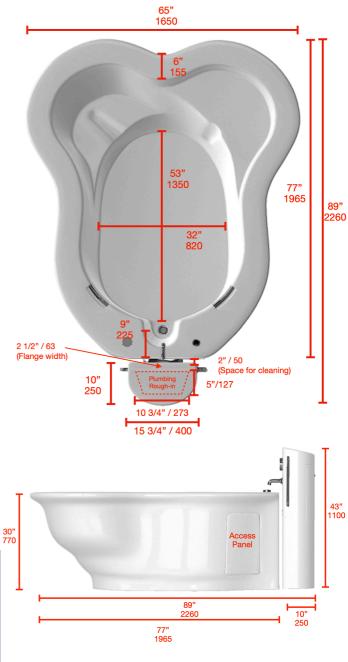

## TECHNICAL SPECIFICATIONS

## Active II/360 Birth Pool

| Material                          | Ficore composite                                                                                                                          |
|-----------------------------------|-------------------------------------------------------------------------------------------------------------------------------------------|
| Capacity                          | 560 liter / 145 gal (4" below rim)                                                                                                        |
| Height                            | 770mm / 30.25"                                                                                                                            |
| Width                             | 1650mm / 65"                                                                                                                              |
| Length                            | 2260mm / 89"                                                                                                                              |
| Water Depth                       | 640mm / 25" (4" below rim)                                                                                                                |
| Weight (empty)                    | 100kg / 220 lbs                                                                                                                           |
| Shipping Crate                    | 205 x 181 x 97cm / 81" x 71" x 38"                                                                                                        |
| Shipping Weight                   | 220kg / 485 lbs                                                                                                                           |
| Birth Stool                       | 2 - 1 @ water level, 1 submerged                                                                                                          |
| Handles                           | 2 - Chrome, permanent (Electrical grounding available upon request)                                                                       |
| Drain Mechanism                   | 40mm / 1 1/2" Mechanical pop-up—<br>brass with cable mechanism, rim<br>mounted control, removable and height<br>adjustable chrome stopper |
| Waste Plumbing                    | 40mm / 1 1/2" PVC - Shallow P-trap<br>included - thru-wall (or thru-floor<br>connection - omit supplied p-trap)                           |
| Access Panel                      | 2 - right and left rear of pool - 10mm hex<br>key lock                                                                                    |
| Chromotherapy Light<br>(optional) | 1 - 9 light, 11 color LED: White, light blue,<br>dark blue, purple, magenta, red, pink,<br>orange, yellow, light green, dark green        |
| Transformer<br>(optional)         | 120VAC to 12VDC 0.5A - CSA and UL<br>Certified - NEMA 5-15 plug                                                                           |
| Light Controls<br>(optional)      | Rim mounted - chrome, sealed, four<br>button - Mounted on right side unless<br>specified                                                  |
| Step Stool (optional)             | 18" x 12" x 6", 8.5 lbs, Ficore composite                                                                                                 |
|                                   |                                                                                                                                           |

NOTE: Dimensions are in millimeters if not indicated otherwise.