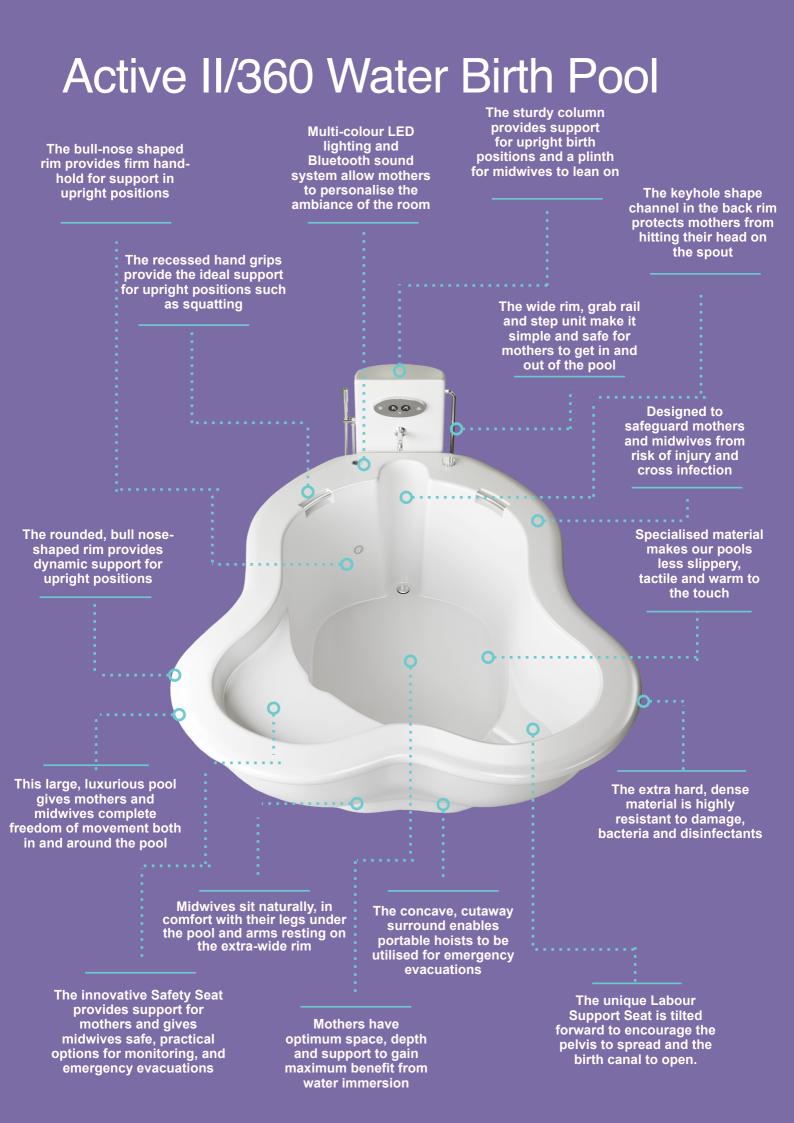

## Active II/360 Birth Pool

| Material                          | Ficore composite                                                                                                                          |
|-----------------------------------|-------------------------------------------------------------------------------------------------------------------------------------------|
| Capacity                          | 560 liter / 145 gal (4" below rim)                                                                                                        |
| Height                            | 770mm / 30.25"                                                                                                                            |
| Width                             | 1650mm / 65"                                                                                                                              |
| Length                            | 2260mm / 89"                                                                                                                              |
| Water Depth                       | 640mm / 25" (4" below rim)                                                                                                                |
| Weight (empty)                    | 100kg / 220 lbs                                                                                                                           |
| Shipping Crate                    | 205 x 181 x 97cm / 81" x 71" x 38"                                                                                                        |
| Shipping Weight                   | 220kg / 485 lbs                                                                                                                           |
| Birth Stool                       | 2 - 1 @ water level, 1 submerged                                                                                                          |
| Handles                           | 2 - Chrome, permanent (Electrical grounding available upon request)                                                                       |
| Drain Mechanism                   | 40mm / 1 1/2" Mechanical pop-up—<br>brass with cable mechanism, rim<br>mounted control, removable and height<br>adjustable chrome stopper |
| Waste Plumbing                    | 40mm / 1 1/2" PVC - Shallow P-trap<br>included - thru-wall (or thru-floor<br>connection - omit supplied p-trap)                           |
| Access Panel                      | 2 - right and left rear of pool - 10mm hex<br>key lock                                                                                    |
| Chromotherapy Light<br>(optional) | 1 - 9 light, 11 color LED: White, light blue,<br>dark blue, purple, magenta, red, pink,<br>orange, yellow, light green, dark green        |
| Transformer<br>(optional)         | 120VAC to 12VDC 0.5A - CSA and UL<br>Certified - NEMA 5-15 plug                                                                           |
| Light Controls<br>(optional)      | Rim mounted - chrome, sealed, four<br>button - Mounted on right side unless<br>specified                                                  |
| Step Stool (optional)             | 18" x 12" x 6", 8.5 lbs, Ficore composite                                                                                                 |
|                                   |                                                                                                                                           |